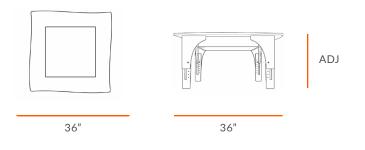

#### Views

Refer to Technical Sheet for more details.

### **TECHNICAL DRAWING**

| <b>REACH</b><br>LIGHT TABLE |             |             |
|-----------------------------|-------------|-------------|
| SMALL LEGS                  | 13"         | 18"         |
| MEDIUM LEGS                 | 17"         | 24"         |
|                             | min ht (in) | max ht (in) |

Dimensions indicated are approximate. Please contact us if you require clarification.