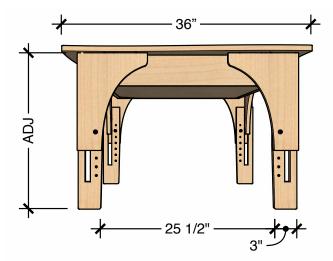

### **TECHNICAL DRAWING**

| <b>REACH</b><br>LIGHT TABLE |             |             |
|-----------------------------|-------------|-------------|
| SMALL LEGS                  | 13"         | 18"         |
| MEDIUM LEGS                 | 17"         | 24"         |
|                             | min ht (in) | max ht (in) |

Dimensions indicated are approximate. Please contact us if you require clarification.