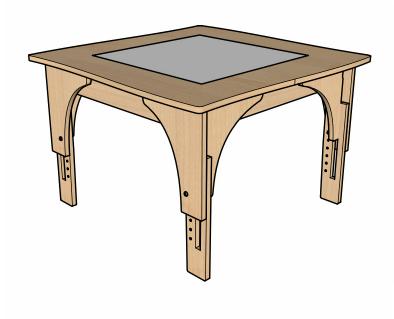

#### Views

Refer to Technical Sheet for more details.

#### **Product features**

- Constant invitation to investigate
- Provides luminescence
- Edges all smoothed and finished
- Floor Glides
- Adjustable tables legs
- Includes 6' power cable

#### Materials

• Europly FSC certified hardwood plywood (FSC R 012337)