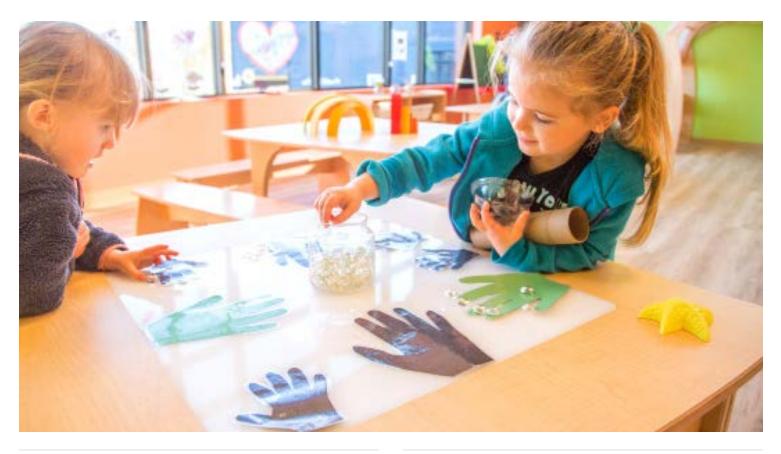

#### Description

The Reach Light tables are a wonderful addition to any learning environment where exploring, investigating and sensory play are encouraged. The light feature is a favorite of inquiring minds and the table is an effective educational tool for general classroom use. Whether students are enjoying snack time at the table or using the light feature to enhance learning opportunities, the Reach Light Table is sure to ignite students' curiosity."